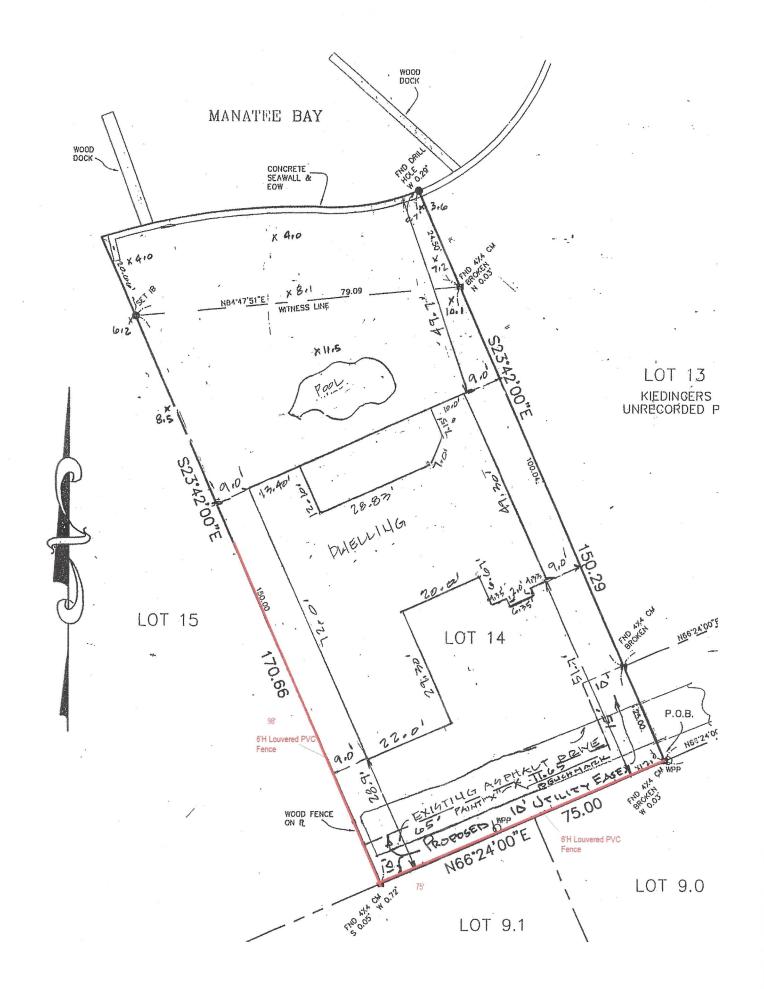

Property Location:

Parcel Control Number:523841008000001408Subdivision:KIEDINGER'S UNRECORDEDAddress:4303 SE MULFORD LN, STUART, FL 34997

Fences By Cash LLC /

Prime Contractor: JAY R CASH 1772 SE DURANGO ST CASH, JAY R FENCES BY CASH LLC License No:MC1800115

ADA Accessibility Disclosure Statement --- This document may be reproduced upon request in an alternative format by contacting the County ADA Coordinator (772) 320-3131, the County Administration Office (772) 288-5400, Florida Relay 711, or by completing our accessibility feedback form at <u>www.martin.fl.us/accessibility-feedback</u>. Rev. 11-23

### **EASEMENT AGREEMENT**

| Gentlemen:                                                                                                                                                                                                  |                                                       |  |  |
|-------------------------------------------------------------------------------------------------------------------------------------------------------------------------------------------------------------|-------------------------------------------------------|--|--|
|                                                                                                                                                                                                             |                                                       |  |  |
| I propose to apply for a Martin County permit to erect a _<br>in the (utility/drainage) easement on my property located                                                                                     |                                                       |  |  |
| LEGAL DESCRIPTION: LOT 14, BLOCK                                                                                                                                                                            | _, SUBDIVISION Manatee Bay                            |  |  |
| (Brief description of dimensions an U.E. 10' front property line                                                                                                                                            |                                                       |  |  |
| In the event you have no objection to this project, please Address: fencesbycash@comcast.net                                                                                                                |                                                       |  |  |
| City:State:                                                                                                                                                                                                 | Zip:                                                  |  |  |
| this <u>fence</u> and that any removal or re<br>easement, will be done at my expense.<br>I acknowledge that I will be responsible for any damage easement by the construction or maintenance of this struct |                                                       |  |  |
| Harold Dwayne Masemer<br>Signed:                                                                                                                                                                            | Phone: (304) 279-2774                                 |  |  |
| <b>FOLLOWING TO BE COMPLE</b><br>We agree to the proposed construction under the circum                                                                                                                     | кананананананананананананананананананан               |  |  |
| Company: AT&T                                                                                                                                                                                               |                                                       |  |  |
| By: Cassandra Hondri                                                                                                                                                                                        | ont                                                   |  |  |
| Title: Engineering Assist                                                                                                                                                                                   | ant                                                   |  |  |
| Company records indicate that a potential conflict $\Box$ DOE                                                                                                                                               | $CS \square DOES$ NOT exist. The conflict consists of |  |  |
|                                                                                                                                                                                                             |                                                       |  |  |
|                                                                                                                                                                                                             |                                                       |  |  |

<u>ADA Accessibility Disclosure Statement</u> – This document may be reproduced upon request in an alternative format by contacting the County ADA Coordinator (772) 320-3131, the County Administration Office (772) 288-5400, Florida Relay 711, or by completing our accessibility feedback form at www.martin.fl.us/accessibility-feedback.